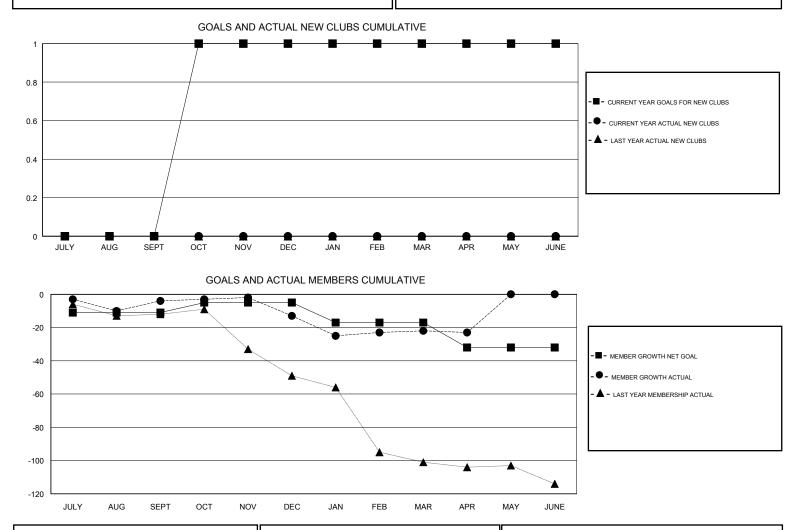

## GMT CA

| Clubs                 |               |           |               | Members               |                           |                         |                                                    |  |
|-----------------------|---------------|-----------|---------------|-----------------------|---------------------------|-------------------------|----------------------------------------------------|--|
| RESULTS FOR 2017-2018 |               |           |               | RESULTS FOR 2017-2018 |                           |                         |                                                    |  |
| QUARTER               | NEW CLUB GOAL | NEW CLUBS | DROPPED CLUBS | QUARTER               | MEMBER GROWTH NET<br>GOAL | MEMBER GROWTH<br>ACTUAL | DROPPED<br>MEMBERS ACTUAL<br>(including transfers) |  |
| JULY/AUG/SEPT         | 0             | 0         | 0             | JULY/AUG/SEPT         | -11                       | 23                      | 25                                                 |  |
| OCT/NOV/DEC           | 1             | 0         | 0             | OCT/NOV/DEC           | 6                         | 16                      | 22                                                 |  |
| JAN/FEB/MAR           | 0             | 0         | 0             | JAN/FEB/MAR           | -12                       | 15                      | 23                                                 |  |
| APR/MAY/JUNE          | 0             | 0         | 0             | APR/MAY/JUNE          | -15                       | 2                       | 3                                                  |  |